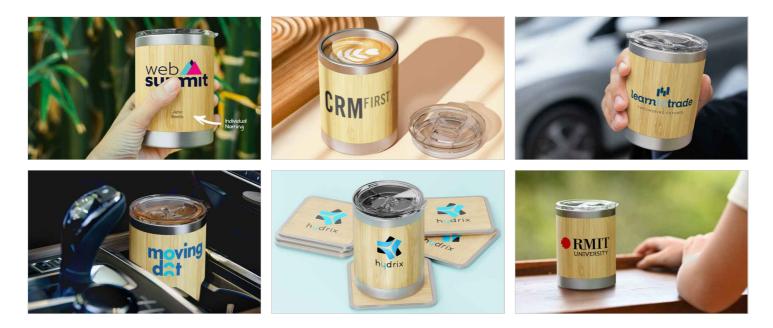

## **Crew Bamboo**

The Crew Bamboo Travel Cup is a beautifully crafted model that's ready to showcase your logo in true style. Related to our Crew model, the Crew Bamboo Travel Cup features a bamboo exterior and a secure easy-sip lid. Get in touch today regarding prices, samples and delivery times.