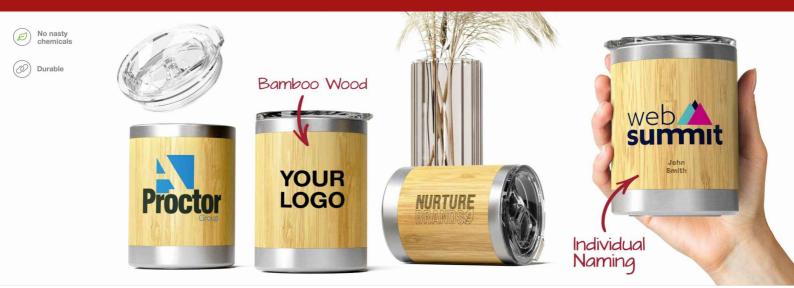

## **Crew Bamboo**

The Crew Bamboo Travel Cup is a beautifully crafted model that's ready to showcase your logo in true style. Related to our Crew model, the Crew Bamboo Travel Cup features a bamboo exterior and a secure easy-sip lid. Get in touch today regarding prices, samples and delivery times.